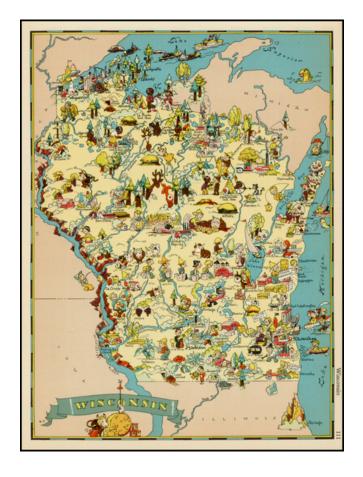

## **Wisconsin**

**Stock#:** 28651

Map Maker: Taylor White

Date: 1935Place: BostonColor: Condition: VG+

**Size:**  $12 \times 9$  inches

**Price:** SOLD

## **Description:**

Whimsical map of Wisconsin, from the famous illustraor, Ruth Taylor White.

Ruth Taylor White was among the most prolific makers of pictographic maps. Her whimsical style combines her artistic skills with local color and flavor, making her maps among the most collected pictographic maps.