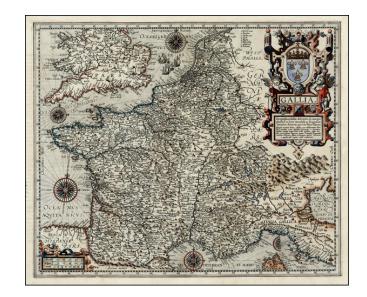

## Gallia Geographica Galliae descriptio, de integro plurimis in locis emendata ac Regionum limitibus distincta; auctore Petro Plancio . . .

**Stock#:** 28649

Map Maker: Ortelius / Vrients

Date: 1606
Place: Antwerp
Color: Hand Colored

## **Description:**

Nice example of the Vrients map of France, which appeared in late editions of Ortelius' *Theatrum Orbis Terrarum*, the first modern atlas.

Vrients map is based upon an earlier separately published map by Petrus Plancius.