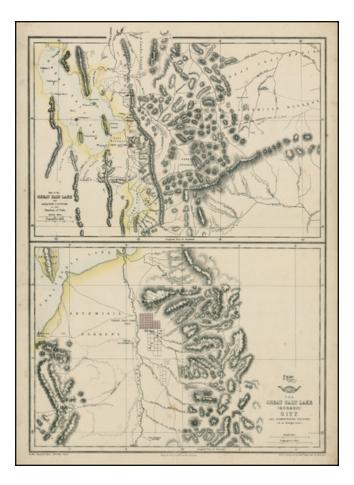

### Map of the Great Salt Lake and Adjacent Country in the Territory of Utah [with] The Great Salt Lake (Mormon) City And Surrounding Country

| 28639<br>Weller                                        |
|--------------------------------------------------------|
| 1858<br>London<br>Hand Colored<br>VG<br>16 x 12 inches |
|                                                        |
|                                                        |

#### **Description:**

Two excellent early regional maps of the Salt Lake area.

The upper map extends a bit west of the Lake to the Uintas and South to Lake Utah, as well as considerably east of the lake and the Wasatch. Includes a town plan for Salt Lake, roads, other towns, rivers, etc. The lower map focuses on the area around Salt Lake City and includes a nice town grid, plus some other areas south of downtown which are recently laid out, including Welsh settlement and Big Field. The City Mill is shown, as are another Mill, a cave an other fine details.

A scarce map, one of the best early maps of the area which is reasonably obtainable by collectors.