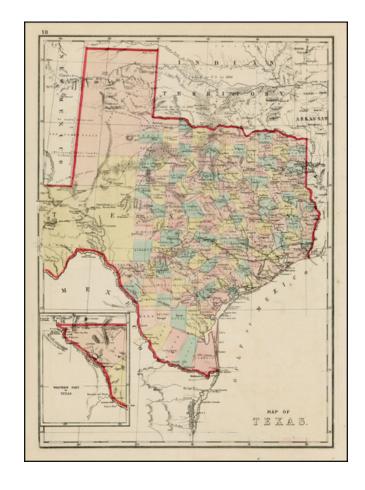

## **Description:**

Attractive map of Texas and Indian Territory, colored counties, from J. David William's *People's Pictorial Atlas*.

Nicedetaild throughout Texas, including early railroad lines.

Shows dates various parts of Indian Territory were ceded to U.S. Shows towns, railroads, rivers, forts, mountains, Indian names, etc.