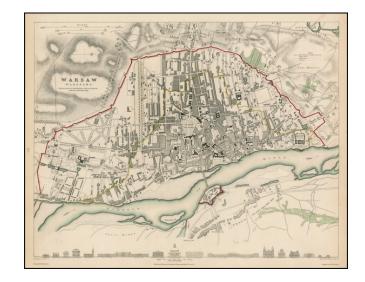

## Warsaw (Warszawa)

Stock#: 28596 Map Maker: SDUK

Date: 1831Place: LondonColor: Outline Color

**Condition:** VG+

**Size:** 15.5 x 12 inches

**Price:** SOLD

## **Description:**

Highly detailed town plan of Warsaw, including profile views of 16 major buildings across the bottom of the map.

One of the best published in a commercial atlas in the 19th Century. First edition. Includes profiles of a number of the major buildings at the bottom.