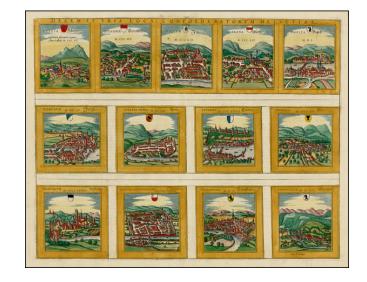

#### **Description:**

Fine example of Braun & Hogenberg's set of 13 views of Swiss towns, first issued in 1572.

The towns illustrated are Schwyz, Unterwalden, Zug, Glarus, Basel, Zurich, Bern, Lucerne, Uri, Fribourg, Solothurn, Schaffhausen and Appenzell.

Between 1291 and 1512, the 13 original Swiss cantons slowly forged a single alliance, the Old Swiss Confederation, which lasted until 1798. The 13 cantons are illustrated across double page in relatively small views, accompanied by the year in which they joined the Confederation. According to Swiss national legend, the three cantons of Schwyz, Unterwalden and Uri were the first do pledge their mutual allegiance in what is known as the "Rutli oath", taken in August 1291 on the Rutli meadow on the shores of Lake Lucerne. Braun's sources date the birth of the Confederation to 9 December 1315, when the original three cantons signed the Pact of Brunnen after the victorious battle of Morgarten against the Habsburgs.

Eleven of the 13 views derive from a single set of sources: the woodcuts from the Schweytzer Chronick of Johannes Stumpff, 1548. Each of those rectangular illustrations in a horizontal format takes up half a folio page: here they have been considerably reduced in scale and, most noticeably, the proportions have been changed. There are no reliably verifiable sources for Zug and Unterwalden; consequently Zug is erroneously shown by a river instead of the lake at Zug and Unterwalden as a mountain village without distinguishing features. (Taschen)