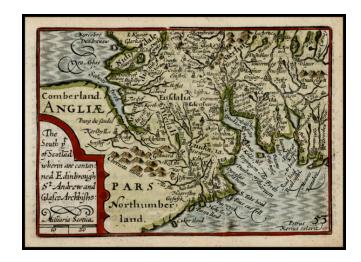

## The South pt of Scotlad wherein are contayned Edinbrough St. Andrew and Glasco Archibiso:

**Stock#:** 28560 **Map Maker:** Speed

Date: 1646 Place: London

Color: Hand Colored

**Condition:** VG+

**Size:**  $5 \times 3.5$  inches

## **Description:**

Nice example of Speed's map of part of Southern Scotland, including Edinburgh and Glasgow, from Speed's *Epitome*.

The maps were engraved by Peter Van Den Keere (Petrus Kaerius).