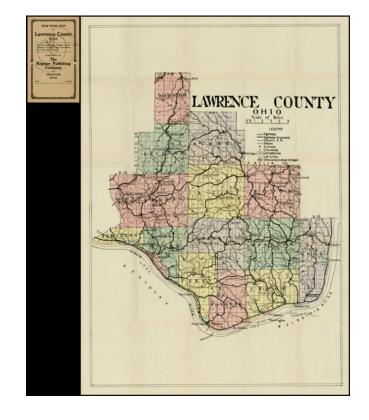

## New Road Map of Lawrence County Ohio . . .

**Stock#:** 28553

Map Maker: Register Publishing Company

Date: 1920 circa?
Place: Ironton, Ohio

**Color:** Color **Condition:** VG

**Size:** 20.3 x 29.5 inches

## **Description:**

Detailed pocket map of Lawrence Ohio, published by the Register Publishing Company.

Shows highways, electric railway lines, steam rail road lines, schools churches, cemetaries, etc.