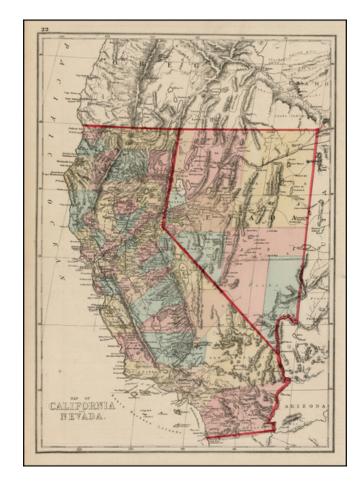

## Map of California and Nevada

**Stock#:** 28516 **Map Maker:** Williams

Date: 1873
Place: New York
Color: Hand Colored

**Condition:** VG+

**Size:** 17 x 13 inches

Price: SOLD

## **Description:**

Detailed map of California and Nevada, colored by counties, published by J. David Williams in New York.

The map shows towns, railroads, islands, rivers, mountains, roads, springs, sinks and a host of other details. Pre-dates the formation of Orange, Riverside and Ventura Counties, among others.

Many counties still not shown. Includes many early county configurations which predate the formation of the modern counties.