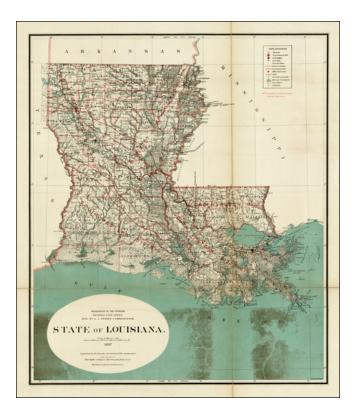

## State of Louisiana . . . 1887. Compiled From the Official Records of the General Land Office

- Stock#:28504Map Maker:U.S. General Land Office
- Date:1885Place:WashingtonColor:ColorCondition:VGSize:30 x 28 inches

## **Description:**

Highly detailed map of Louisiana, published by the General Land Office.

Scale of 1 inch to 14 miles. Shows Parish boundaries, railroad land-grant limits, military reservations, names of land districts, and boundaries of "old" land districts are shown in color. Status of public land surveys, towns and cities, canals, locations of U.S. land offices, railroad lines, and physical features are also shown.