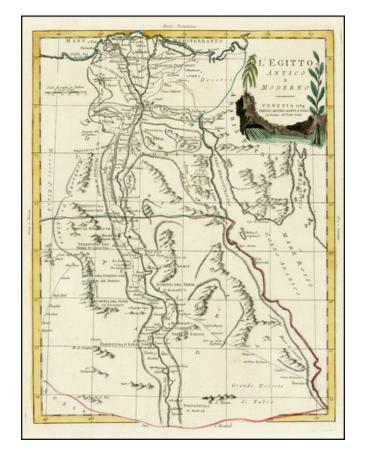

## L'Egitto Antico E Moderno . . . 1784

Stock#: 28468 Map Maker: Zatta

Date: 1784 Place: Venice

**Color:** Hand Colored

**Condition:** VG+

**Size:** 16 x 12.5 inches

**Price:** SOLD

## **Description:**

Decorative map of Egypt from the Red Sea and Nubian Desert to the Mediterranean, showing the course of the Nile to Aswan.

Highly detailed and interesting. Decorative title cartouche. From Zatta's monumental *Altante Novissimo*, one of the last great decorative atlases of the 18th Century.