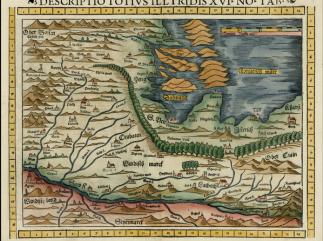

## **Description:**

Interesting early regional map, centered on Dalmatia and the Adriatic Coast, from Trieste to Sara.

Extends inland to the Saw River and Agran. From the 1552 Latin edition of Munster's Cosmography, one of the most influential georgaphical works of the 16th Century.