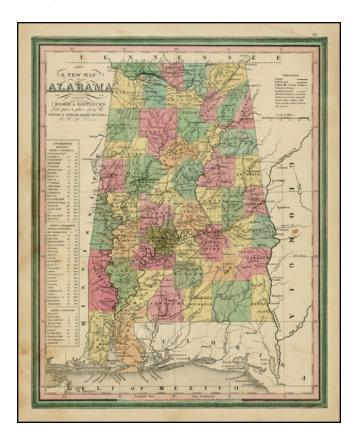

## A New Map Of Alabama with its Canals, Roads, Distances from Place to Place, along the Stage & Steam Boat Routes... by H.S. Tanner

- Stock#:28437Map Maker:Tanner
- Date:1844Place:PhiladelphiaColor:Hand ColoredCondition:VGSize:14 x 11 inches

## **Description:**

Detailed and interesting map of Alabama, hand colored by county and showing towns, rivers, bays, lakes, railroads, roads, distances, forts, etc.

Tables of Steam Boat routes and distances. A number of counties still not shown. Tanner's maps are highly coveted and increasing difficult to obtain.