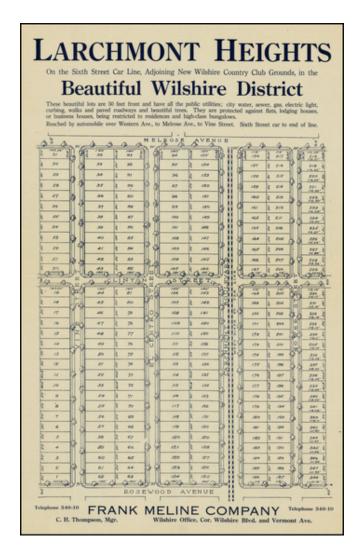

## Larchmont Heights On the Sixth Street Street Car Line, Adjoining New Wilshire Country Club Grounds, in the Beautiful Wilshire District

**Stock#:** 28410

Map Maker: Frank Meline Co.

Date: 1920 circaPlace: Los AngelesColor: Uncolored

## **Description:**

Rare early subdivision map of Larchmont Heights, in Los Angeles, as developed by the Frank Meline Company, located just northeast of the Wilshire Country Club in Holywood.

the map shows the area bounded by Melrose Avenue in the North, Rosewood Avenue in the South and Vine, El Centro, Larchmont and Gower Streets, a total of 248 lots for sale.