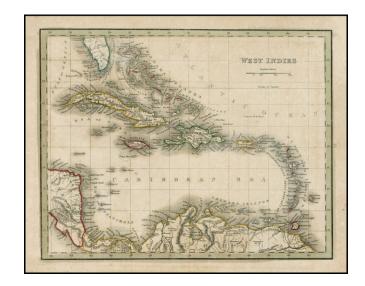

## **West Indies**

**Stock#:** 28361 **Map Maker:** Bradford

**Date:** 1835 **Place:** Boston

**Color:** Outline Color

**Condition:** VG

**Size:** 10 x 8 inches

**Price:** SOLD

## **Description:**

Detailed map of the Caribbean, Southern Florida, and the a portion of Central America.

Excellent details for a map of this size. Bradford's *Comprehensive Atlas* launched him as one of the prominent cartographic publishers of the period. This and his larger atlases, published first in 1838, were among the most popular of the period.