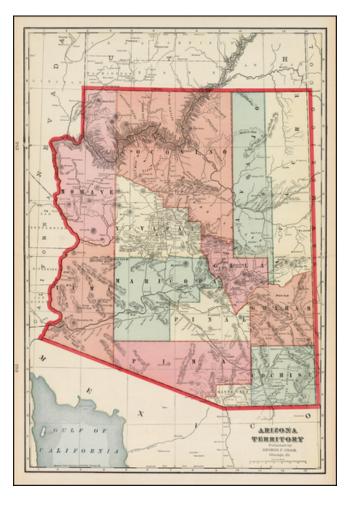

## **Barry Lawrence Ruderman Antique Maps Inc.**

7407 La Jolla Boulevard La Jolla, CA 92037

www.raremaps.com

(858) 551-8500 blr@raremaps.com

**Arizona Territory** 

| Stock#:           | 28338            |
|-------------------|------------------|
| Map Maker:        | Cram             |
| Date:             | 1899 circa       |
| Place:            | Chicago          |
| Color:            | Color            |
| <b>Condition:</b> | VG+              |
| Size:             | 20 x 13.5 inches |
| Price:            | SOLD             |

## **Description:**

Highly detailed large format map of Arizona Territory, coloured by counties.

Shows towns, roads, rivers, mountains, lakes, railroads, stations, post offices, plains, mesas, cliffs, etc. Many of the boomtowns and some current ghost towns appear, including Tombstone, Globe, Solomonsville, and St. Johns. An excellent terriorial map.