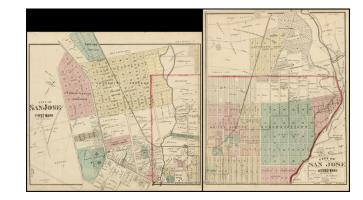

## **City of San Jose First Ward (and Second Ward)**

**Stock#:** 28328

Map Maker: Thompson & West

**Date:** 1876

Place: San Francisco
Color: Hand Colored

**Condition:** VG

**Size:** 12.5 x 16.5 inches

**Price:** SOLD

## **Description:**

Detailed maps of the First and Second Wards of San Jose, from Thomson & West's Historical atlas map of Santa Clara County, California. Compiled, drawn and published from personal examinations and surveys by Thompson & West, San Francisco.

The maps include land owner names, colleges, fair grounds, public squares, street names, public buildings, subdivisions, etc.

One of the earliest obtainable maps of the region.