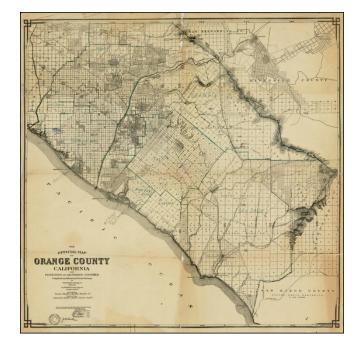

## The Official Map of Orange County California and Portions of Adjoining Counties Compiled from Official and Private Surveys . . . (with annotations)

**Stock#:** 28293 **Map Maker:** Finley

**Date:** 1923

## **Description:**

Scarce early map of Orange County, published by the by J.L McBride of Santa Ana.

Several annotations identify yet to be named cities (Seal Beach, Orange, Huntington Beach, Newport Beach, Laguna, San Juan, etc). Early Caifornia Rancho names and subdivision information is shown, along with what appears to be several early land owner names.