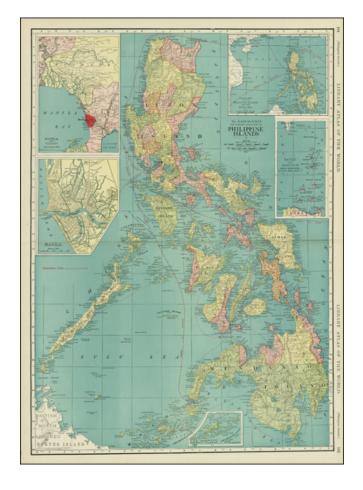

## **Philippine Islands**

**Stock#:** 28252

Map Maker: Rand McNally & Company

Date: 1912Place: ChicagoColor: Condition: Fine

**Size:** 26 x 19 inches

**Price:** SOLD

## **Description:**

Gorgeous large plan of the Philippines, shortly after the Spanish American War.

Includes a large town plan of Manilla and inset of the area Manila to Dagupan.

One of the best large format maps of the region from a Commercial Atlas during this period.