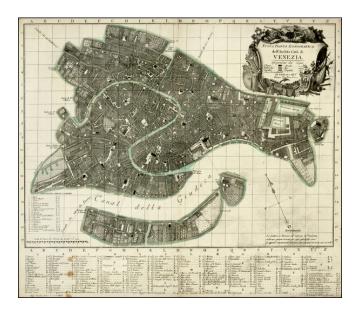

## Nuova Pianta Iconografica dell'Inclita Citta di Venezia . . . 1816

| Stock#:<br>Map Maker: | 28236<br>Viero     |
|-----------------------|--------------------|
| Date:                 | 1816               |
| Place:                | Venice             |
| Color:                | Hand Colored       |
| <b>Condition:</b>     | VG                 |
| Size:                 | 23.5 x 21.5 inches |
| Price:                | SOLD               |

## **Description:**

Scarce iconographic plan of Venice, based upon the Lodovico Ughi plan of Venice, published in 1729.

Includes and extensive key below the map.

Teodoro Viero (1740 - 1819 ) was engraver, miniaturist, publishing and print dealer. He was the pupil of Pitteri and Bartolozzi. Viero engraved several plans of Venice.