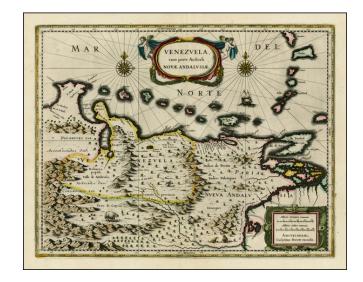

## Venezuela cum parte Australi Novae Andalusiae (with Windward Islands, ABCs, etc.)

Stock#: 28221 Map Maker: Blaeu

Date: 1640 circaPlace: AmsterdamColor: Hand Colored

**Condition:** VG+

**Size:** 19 x 14.5 inches

## **Description:**

Fine old color example of Blaeu's map of Venezuela and the Northeastern part of South America.

Includes 2 decorative cartouches, vignettes of various indigenous animals, a compass rose and rhumb lines, etc.