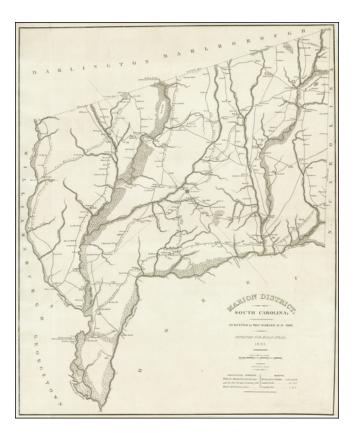

### Marion District, South Carolina. Surveyed by Thos. Harlee D.S. 1818. Improved for Mills' Atlas. 1825.

| Stock#:           | 28218          |
|-------------------|----------------|
| Map Maker:        | Mills          |
| Date:             | 1825           |
| Place:            | Philadelphia   |
| Color:            | Uncolored      |
| <b>Condition:</b> | VG             |
| Size:             | 24 x 20 inches |
|                   |                |

#### **Description:**

Rare early regional map of Marion District, South Carolina, from Mills' highly important atlas.

Mills' 1825 Atlas Of The State Of South Carolina, Made Under The Authority Of The Legislature; Prefaced With A Geographical, Statistical And Historical Map Of The State . . . . is the first State Atlas published in America (Fielding Lucas Jr. of Baltimore was the publisher, with the maps made by Tanner in Philadelphia). The atlas was reissued with slight revisions in 1838. Tanner engraved the District maps and Lucas engraved the State map on the title page.

Rumsey notes that "the District maps are very detailed showing land owners, taverns, Churches, mills, roads and some distances along the roads, swamps, mountains - all in the finest Tanner style of engraving."

Robert Mills, who was born in Charleston in 1781. Mills served as state architect for South Carolina,

### Marion District, South Carolina. Surveyed by Thos. Harlee D.S. 1818. Improved for Mills' Atlas. 1825.

designing the Lunatic Asylum and many local courthouses, and later won the contest to design the Washington Monument in Washington, DC. The atlas, made for the South Carolina State Legislature, contains 28 district maps and this state map, made from a state sponsored survey of all the districts.