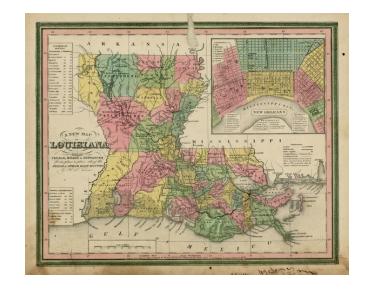

## A New Map Of Louisiana with its Canals, Roads, Distances from Place to Place, along the Stage & Steam Boat Routes . . . 1839

Stock#: 28210 Map Maker: Mitchell

**Date:** 1844

Place: Philadelphia Color: Hand Colored

## **Description:**

Detailed and interesting map of Louisiana, hand colored by parish and showing towns, rivers, bays, lakes, railroads, swamps, etc.

Includes a Table of Steam Boat routes and distances. Large inset map of New Orleans, colored by wards. A early map of Louisiana from one of America's most important and prolific map publishers.