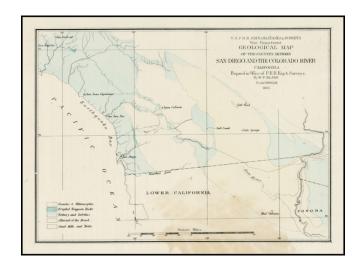

## Geological Map of the Country Between San Diego and the Colorado River...1855

**Stock#:** 28204

Map Maker: U.S. Pacific RR Survey

**Date:** 1855

Place: Washington Color: Hand Colored

**Condition:** VG

**Size:** 9.5 x 6.5 inches

## **Description:**

One of the earliest maps of Southern California.

Map is colored by Geological regions and shows Missions, rivers, Salt Pond, Soda Springs, Salt Creek and Agua Caliente, along with "Earthquake Bay." (How right they were!)