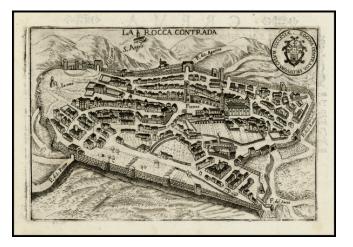

## Barry Lawrence Ruderman Antique Maps Inc.

7407 La Jolla Boulevard La Jolla, CA 92037

www.raremaps.com

(858) 551-8500 blr@raremaps.com

La Rocca Contrada

| Stock#:<br>Map Maker: | 28189<br>Bertelli  |
|-----------------------|--------------------|
| Date:                 | 1599               |
| Place:                | Venice             |
| Color:                | Uncolored          |
| <b>Condition:</b>     | VG                 |
| Size:                 | $7.5 \ge 5$ inches |
| Price:                | \$ 125.00          |

## **Description:**

Detailed view of La Rocca Contrada, which appeared in Bertelli's *Theatrum Urbium Italicarum*, first published in Venice in 1599.

Includes a detailed image of the hill town, fortified walls, gates, neighboring hills, with a coat of arms.