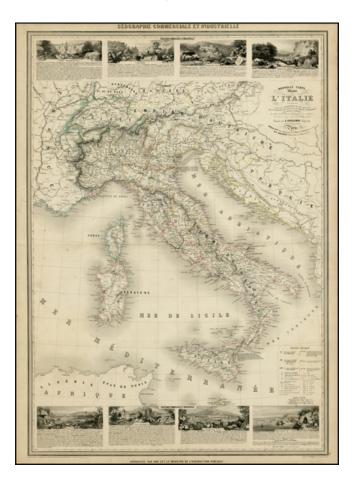

## Nouvelle Carte Illustree de L'Italie . . . (Decorative Vignettes)

| Stock#:<br>Map Maker: | 28185<br>Vuillemin |
|-----------------------|--------------------|
| Date:                 | 1860               |
| Place:                | Paris              |
| Color:                | Outline Color      |
| <b>Condition:</b>     | VG+                |
| Size:                 | 33 x 24 inches     |
| Price:                | SOLD               |

## **Description:**

Scarce decorative large format map of Italy, including 8i decorative side panel vignettes showing indigenous scenes in Italy.

The vignettes include Toscana, the State of the Church, Naples, Republic of St. Marin (Malta), Lombardy, Parma, and Modena.

Finely engraved by Gerin and illustrated by A. Testard.