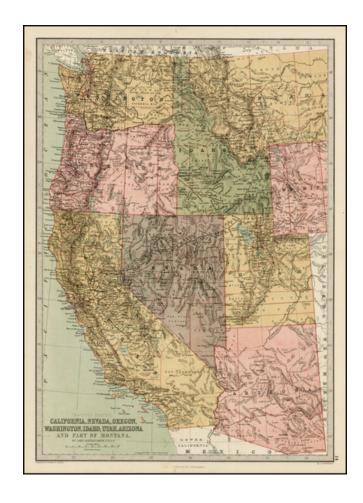

## [Pacific States] California, Nevada, Oregon, Washington, Idaho, Utah, Arizona and Part of Montana

Stock#: 28178 Map Maker: Zell

**Date:** 1873

Place: Philadelphia

**Color:** Color **Condition:** VG+

**Size:** 16 x 11.5 inches

## **Description:**

Detailed map of the West, showing early counties, towns, rivers, lakes, mountains, forts, islands, etc. Early Railroads also shown. A nice detailed map.