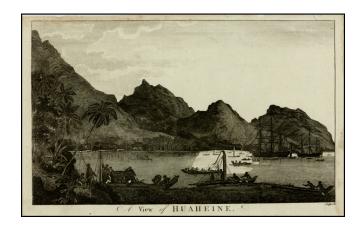

## **Description:**

Detailed view of Cook's landing at Huaheine in French Polynesia.

View of Huahine Island, bay, and coastline, with people on board canoes in the foreground and two sailing ships in the background. An outrigger canoe on the left of the image, has a dog on board.