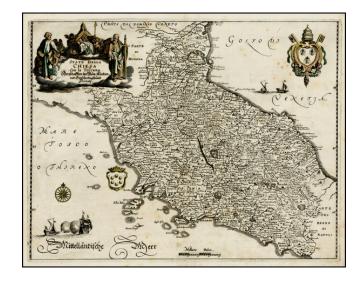

## Stato Della Chiesa Con la Toscana . . .

**Stock#:** 28137 **Map Maker:** Merian

Date: 1640 circaPlace: NurembergColor: Hand Colored

**Condition:** VG

**Size:** 14 x 11 inches

**Price:** SOLD

## **Description:**

Detailed map of Tuscany and the State of the Church, including a decorative cartouche, two coats of arms and a sailing ship.

The present example is very similar to Merian's map, but does not include a signature to the right of the scale of miles and slightly different lettering in the title cartouche.