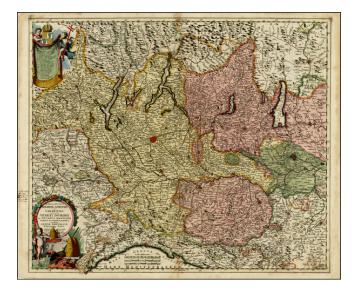

## **Description:**

Striking regional map of Northwestern Italy, from the Lake Districts and the Coast of Liguria to Mantua and Modean, centered on Milan and Lago di Como.

Includes 2 striking cartouches. Shows roads, rivers, mountains, lakes and many other details.