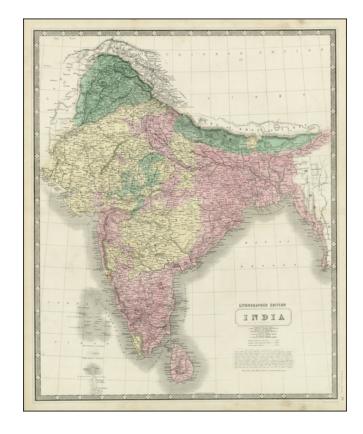

## India

**Stock#:** 28122 **Map Maker:** Johnston

Date: 1848Place: EdinburghColor: Hand Colored

**Condition:** VG+

**Size:** 24 x 17 inches

Price: SOLD

## **Description:**

Large detailed map of India.

One of the largest maps of of this region to appear in a mid-19th Century Commercial Atlas. Shows towns, roads, rivers, mountains, lakes, Iylands and other important features. Piano Key Border. Nice detail in the Himalyas. Colored by provinces.