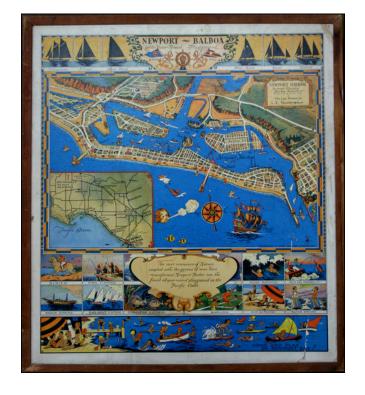

## Newport Harbor Orange County Harbor District . . .

**Stock#:** 28107 **Map Maker:** Putnam

**Date:** 1939

**Place:** Balboa, California

**Color:** Color **Condition:** VG-

**Size:** 18 x 16 inches

Price: SOLD

## **Description:**

First edition of this decorative promotional map of Newport Harbor and Newport Beach, California, printed for L.E. Tafenbach.

A later edition was issued by the Chamber of Commerce in 1944.

## **Detailed Condition:**

Mounted on a board and framed, as issued. Some soiling and chipping, with crack in lower right corner.