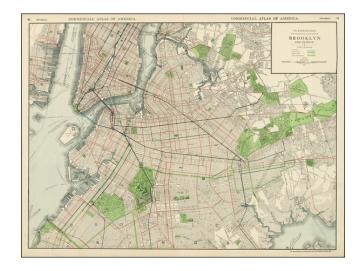

## **Description:**

Rand McNally's map of Brooklyn is the only large format map of Brooklyn to appear in a general Commercial Atlas in the 19th Century.

Shows streets, wharfs, roads, parks, buildings, rail lines, bridges, etc. Large regional inset. A fine example of this highly detailed map, from Rand McNally's Indexed Atlas of the World, perhaps the best large format late 19th Century Atlas published in America.