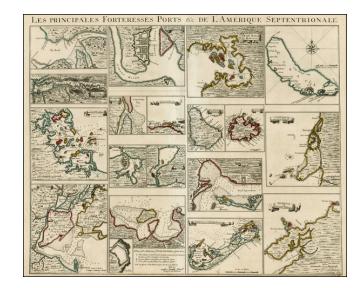

## **Barry Lawrence Ruderman Antique Maps Inc.**

7407 La Jolla Boulevard La Jolla, CA 92037

www.raremaps.com

(858) 551-8500 blr@raremaps.com

Les Principales Forteresses Ports &c. De L'Amerique Septentrionale (Harbors, Towns & Fortreses of North America, including Charleston, New York, Curacao, Bermuda, Boston, Placentia, Fort Royal, Anapolis Royal, Providence, Barbados, Antigua, Cartagene, Kingston, Porto Bello, San Antoino,

## **Description:**

Scarce chart showing 18 separate inset maps of various harbors, towns and islands in America, which was issued to accompany Covens & Mortier's 4 sheet edition of the 20 sheet Popple Map of North America.

This sheet is rare on the market, with only 2 appearances in AMPR in the past 20 years.

Locations shown include Charleston, New York, Curacao, Bermuda, Boston, St, Augustine, San Jago, Placentia, Fort Royal, Anapolis Royal, Providence, Barbados, Antigua, Cartagene, Kingston, Porto Bello, San Antoino