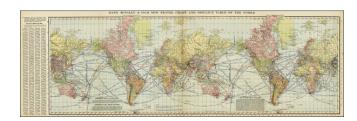

## Rand McNally & Co.s New Travel Chart and Distance Table of the World

**Stock#:** 28030

Map Maker: Rand McNally & Company

Date: 1911Place: ChicagoColor: Condition: VG+

**Size:** 37.5 x 12.5 inches

**Price:** SOLD

## **Description:**

Fascinating map illusrating the travel routes around the world at the end of the 19th Century.

Includes the Routes of the US Fleet in Red and other principal transportation lines in Blue.