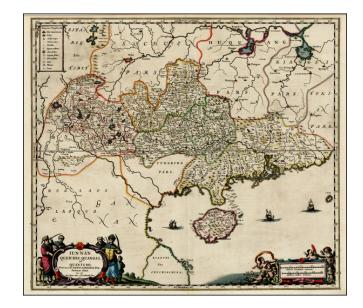

## Iunnan, Queicheu, Quangsi et Quantun, Provinciae Regni Sinensi Praefecturae dictae

**Stock#:** 28019 **Map Maker:** Jansson

Date: 1680 circaPlace: AmsterdamColor: Hand Colored

**Condition:** VG

**Size:** 20.5 x 18 inches

## **Description:**

Rare variant edition (no text on verso) of Jansson's regional map of China, including the Hong Kong - Macao Region .

A beautifully engraved map of Southern China covering Hainan and the Pearl River Delta with Macao and the islands around present-day Hong Kong. The provinces of Yunnan, Guizhou, Guangxi, and Guangdong are depicted.