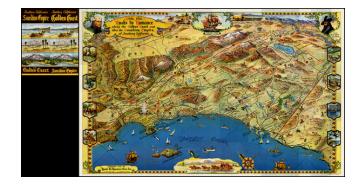

## Ride The Roads To Romance along the Golden Coast and thru the Sunshine Empire of Southern California

**Stock#:** 27925

Map Maker: Roads To Romance Inc.

**Date:** 1958

**Place:** San Bernardino

**Color:** Color **Condition:** VG+

## **Description:**

One of the great decorative maps of Southern California published.

Extends from Malibu Beach, Topanga Canyon and Mission San Frenando to Ensenada, centered on San Juan Capistrano in the west. Death Valley, Las Vegas, Needles, Parker Dam and the Ssalton Sea appear on the Horizon. A remarkable tourist/characture map, showing the points of interest in Southern California and illustrated with decorative scenes of California's history and pre-history (the La Brea Tar Pits!). A lively and highly artistic view of Southern California!