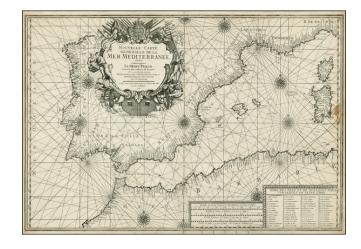

## Nouvelle Carte Generalle De La Mer Mediterranee . . . 1726 (Balearic Islands shown)

**Stock#:** 27882

Map Maker: Bremond - Michelot

Date: 1726Place: MarseilleColor: Uncolored

**Condition:** VG

**Size:** 27 x 19 inches

## **Description:**

Striking sea chart of the Western Mediterraenean Coast, from Spain and Gibraltar to Corsica and Sardinia, centered on Majorca, Minorca and Ibeza.

The work is exceptionally detailed and also demonstrates the skill of the engraver, Peter Starckmann, who was then one of the most sought after map engravers of the period.