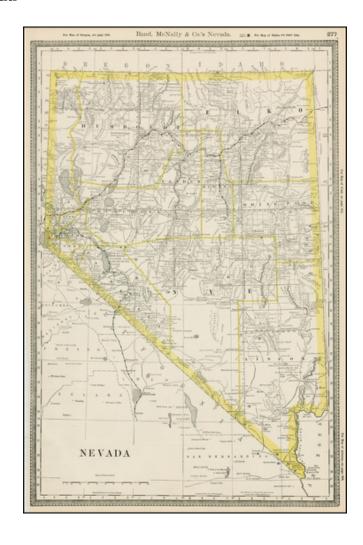

## **Description:**

Detailed early map of Nevada, colored by counties, and showing the extent of the township surveys to date.

Includes towns, roads, railroads, mining regions, lakes, rivers, mountains, Indian Reservations and a host of other details.