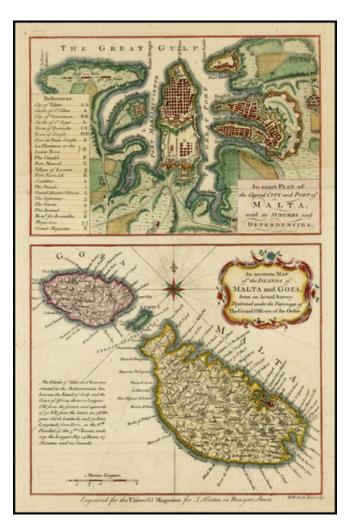

## An Exact Plan of the Capital City and Port of Malta, with its Suburbs and Dependencies [on sheet with] An Accurate Map of the Islands of Malta and Goza, from an Actual Survey, Performed under the Patronage of the Grand Officers of the Order

## **Description:**

Detailed plan of Valletta and map of Malta on a single sheet, dedication to the Grand Officers of the Order of St. John.

The map of Valletta is accompanied with a lettered and numbered key, identifying buildings and places of note. The map of Malta and Gozo shows the roads, and is accompanied by a short textual note.