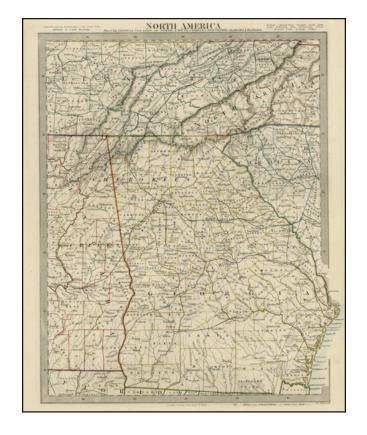

## North America Sheet XII Georgia With Parts Of North Carolina, Tennessee, Alabama, & Florida

**Stock#:** 27832 **Map Maker:** SDUK

Date: 1853
Place: London
Color: Hand Colored

**Condition:** VG

**Size:** 15.5 x 12 inches

## **Description:**

Detailed map of Georgia and contiguous parts of North Carolina, Tennessee, Alabama, & Florida, showing counties, towns, rivers, roads, mountains, bridges, lakes, post offices, court houses, and a host of other information.

The Society for the Diffusion of Useful Knowledge was active from the 1830s through the 1860s and published some of the best regional maps of the era.