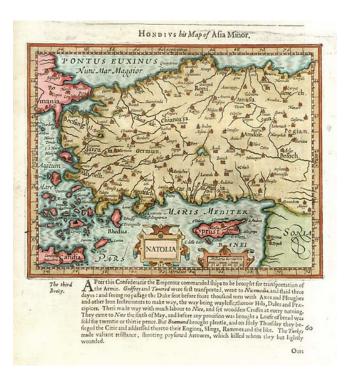

## Natolia

| Stock#:    | 2781              |
|------------|-------------------|
| Map Maker: | Hondius / Purchas |
| Date:      | 1625              |
| Place:     | London            |
| Color:     | Hand Colored      |
| Condition: | VG+               |
| Size:      | 7.5 x 6 inches    |
| Price:     | SOLD              |
|            |                   |

## **Description:**

Detailed map of the region bounded by Black Sea and Constantinopel, the Aegean Sea, Crete, the Mediterranean and Asia Minor. From the 1625-26 edition of Purchas His Pilgrims, one of the seminal early 17th Century English Language travel works. On a 13 x 9 inch sheet with English text, front and back.