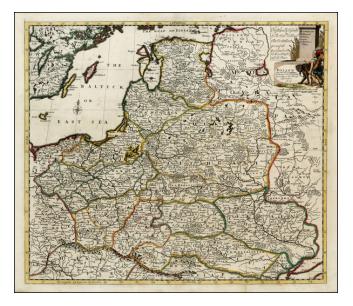

## Poland and other the Countries belonging to the Crowne According to the Newest Observation 1719

| Stock#:    | 27783 |
|------------|-------|
| Map Maker: | Senex |

Date:1719Place:LondonColor:Hand ColoredCondition:VGSize:22 x 19 inches

## **Description:**

Detailed map of the Polish Empire, published by John Senex.

This is the second edition of the map, which had been published by Morden & Browne in 1710. The remnants of the earlier printing , which have been burnished out of the cartouche, are still evident.

The map is "Most humbly Inscribed to The Honorable Collonel Charles Cathcart, Groom of the Bed Chamber to His Royal Highness the Prince."