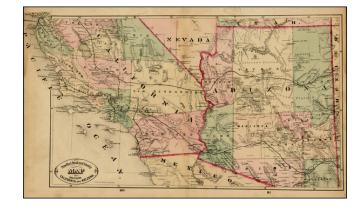

## New Railroad and County Map of Southern California and Arizona

**Stock#:** 27764 **Map Maker:** Stebbins

Date: 1882Place: New YorkColor: Hand Colored

**Condition:** VG

**Size:** 18 x 12 inches

**Price:** SOLD

## **Description:**

Scarce early map of Southern California and Nevada, focusing on the Railroad Lines then in operation.

The map also shows a number of early towns, roads, mountains, lakes, mining regions and other important details.