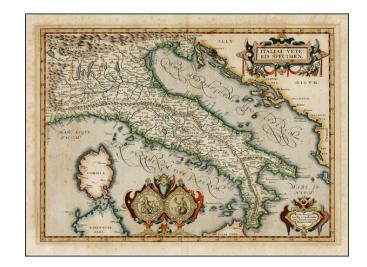

## **Description:**

Nice old color example of Ortelius' map of ancient Italy which appeared in Ortelius's *Paregon*, beginning in 1601.

The present example has not text on the verso, which is not referenced by Van Den Broecke as corresponding with any known editions.

The map is based upon Gastaldi's map of Italy, supplemented with classical sources.

There is a bit of foxing and minor toning from an old mat, but the map will still look quite beautiful if framed.