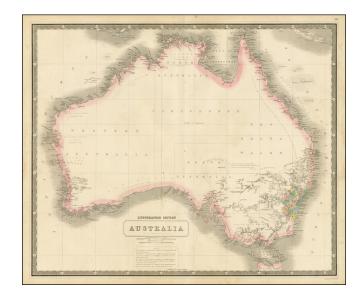

## Australia

Stock#: 27722 Map Maker: Johnston

Date: 1846 circaPlace: EdinburghColor: Outline Color

**Condition:** VG+

**Size:** 24 x 19.5 inches

Price: SOLD

## **Description:**

Highly detailed map of Australia.

A few early counties shown in NSW and Western Australia. Very little detail in the interior.

Includes a key with historical notes on the early Dutch discoveries shown, along with other interesting early information. Decorative Piano Key border.

One of the earliest obtainable editions of this map, which was continuously updated over the next 30+ years.