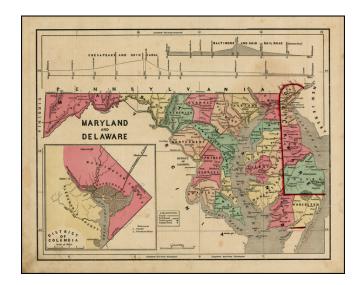

## Barry Lawrence Ruderman Antique Maps Inc.

7407 La Jolla Boulevard La Jolla, CA 92037

www.raremaps.com

(858) 551-8500 blr@raremaps.com

Maryland & Delaware [Inset of Washington DC]

| Stock#:<br>Map Maker: | 27721<br>Morse |
|-----------------------|----------------|
| Date:                 | 1856           |
| Place:                | New York       |
| Color:                | Color          |
| <b>Condition:</b>     | VG             |
| Size:                 | 14 x 12 inches |
| Price:                | SOLD           |

## **Description:**

Scarce map of Maryland and Delaware, colored by counties, from Morse's General Atlas of the World.

The atlas and map are quite scarce, this being the first time we have offered the map for sale.