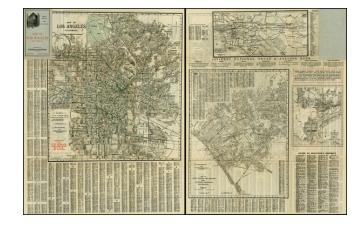

## Map of Los Angeles California (with maps of Santa Monica Bay District; Wilmington & San Pedro; and Los Angeles & Vicinity on Verso

Stock#: 27690 Map Maker: Hill

**Date:** 1929

Place: Los Angeles Color: Uncolored

## **Description:**

Detailed map of pocket map of Los Angeles promoting Citizens National Bank, extending from Griffith park and Pasadena to Inglewood.

Includes 2 large inset maps, one focusing on the area around Santa Monica and the second on the area around San Pedro.