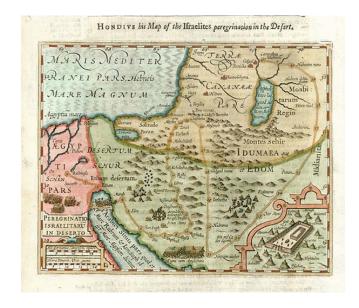

## Peregrinatio Israelitaru in Desertu

**Stock#:** 2769

Map Maker: Hondius / Purchas

Date: 1625 Place: London

**Color:** Hand Colored

**Condition:** VG+

**Size:** 8 x 6 inches

**Price:** SOLD

## **Description:**

Interesting map of the Holy Land region, showing a year by year trek of the Jews exodus from Egypt to Canaan, including the parting of the Red Sea and other notes and pictorial details of the journey. From the 1625-26 edition of Purchas His Pilgrims, one of the seminal early 17th Century English Language travel works. On a 13 x 9 inch sheet with English text, front and back.