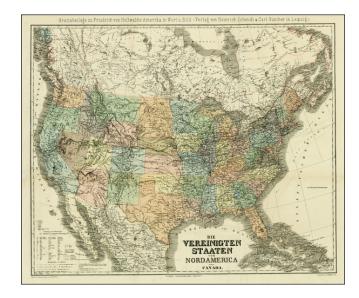

## **Description:**

Scarce map of the US & Canada, showing remarkable topographic detail in the west, but still including some fairly serious errors.

he Tetons and Jackson Lake are pushed well into Idaho and Nevada is substantially wider than its final configuration. Nevertheless, this map is also remarkable for what it does show, including roads, railroads, mountains, rivers, lakes, Indian Tribes, forts, passes and many other details which are not generally present even in American atlas maps of this period. Several keys explain the coloration and other information.

The detail in the Upper Plains and Rockies is especially impressive.